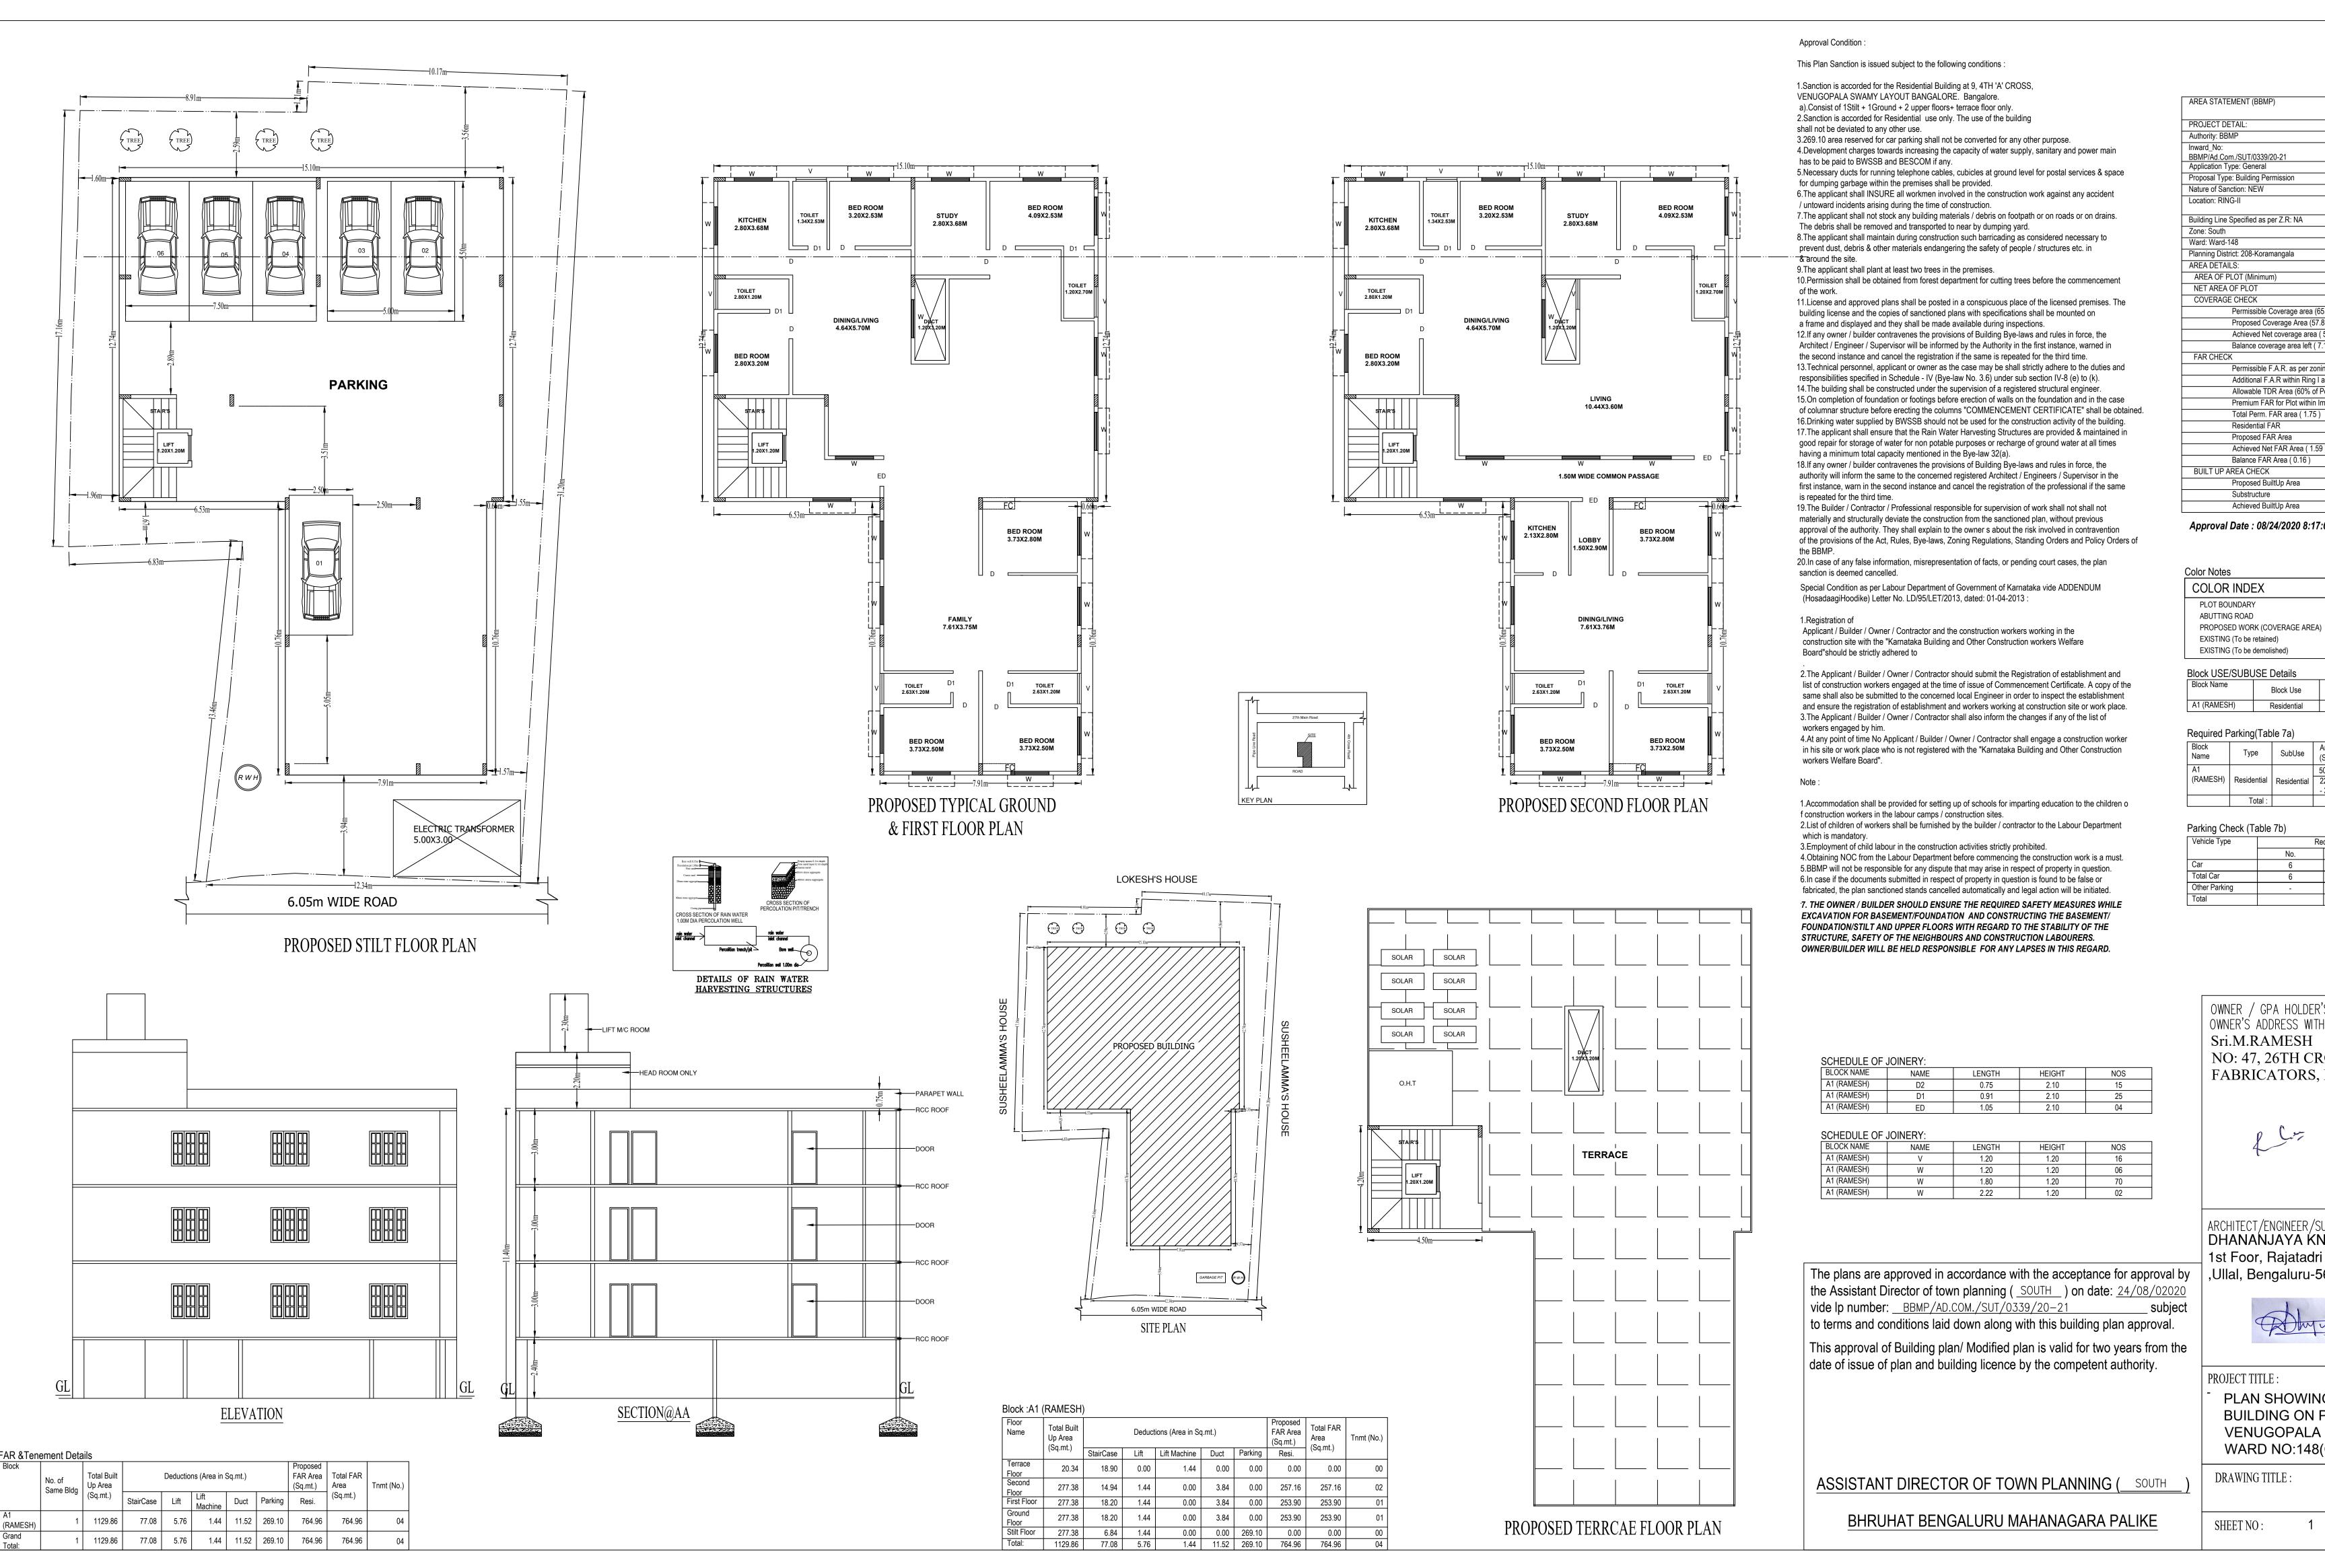

Approval Date: 08/24/2020 8:17:01 PM

EXISTING (To be demolished) Block Land Use

Block SubUse Block Structure Residential Bldg upto 11.5 mt. Ht.

Parking Check (Table 7b Area (Sq.mt.) 82.50 82.50 82.50 186.60 269.10

OWNER / GPA HOLDER'S SIGNATURE OWNER'S ADDRESS WITH ID NUMBER & CONTACT NUMBER: Sri.M.RAMESH NO: 47, 26TH CROSS, NEAR MONICKA FABRICATORS, EJIPURA BANGALORE- 560047

ARCHITECT/ENGINEER/SUPERVISOR 'S SIGNATURE DHANANJAYA KN

1st Foor, Rajatadri Complex, Near RTO Office ,Ullal, Bengaluru-56 BCC/BL-3.6/E-4374/2018-19

PLAN SHOWING THE PROPOSED RESIDENTIAL BUILDING ON PROPERTY NO. 9, 4TH 'A' CROSS, VENUGOPALA SWAMY LAYOUT BANGALORE. WARD NO:148(OLD NO: 68), PID NO.68-281-9

DRAWING TITLE:

SHEET NO: