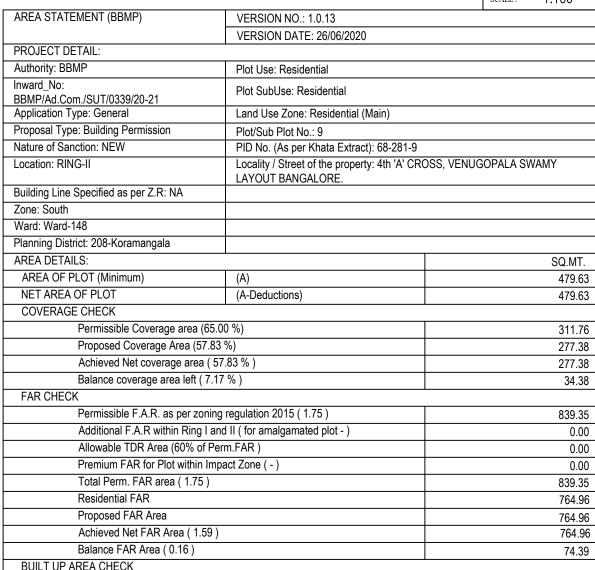

Approval Date: 08/24/2020 8:17:01 PM

EXISTING (To be demolished) Block Land Use

Block SubUse Block Structure Residential Bldg upto 11.5 mt. Ht.

Parking Check (Table 7b Area (Sq.mt.) 82.50 82.50 82.50 186.60 269.10